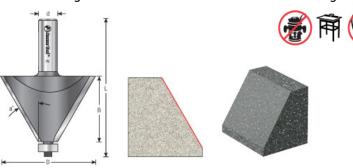

## Amana Tool Chamfer w/Ultra-Glide™ Ball Bearing Guide Assembly

Thank you for shopping with us! Chamfer and even bevel solid-surface edges with one of these two bits. These large bits must be

run at reduced speed in a high-horsepower router.

| Item # | Manufacturer | Diameter   | Cut Height,<br>Length, or Width | Flute                | Bearing(s)        | Overall<br>Length | RPM        | Shank  | Angle  | Price    |
|--------|--------------|------------|---------------------------------|----------------------|-------------------|-------------------|------------|--------|--------|----------|
| 57220  | Amana Tool   | 2 in       | 3/4 in                          | 2 w/Nylon<br>Bearing | Ultra-Glide 47707 | 2 5/8 in          | Max 12,000 | 1/2 in | 45 deg | \$95.29  |
| 57258  | Amana Tool   | 2 17/32 in | 1-3/4 in                        | 2 w/Nylon<br>Bearing | Ultra-Glide 47707 | 3 5/8 in          | Max 12,000 | 1/2 in | 30 deg | \$119.10 |