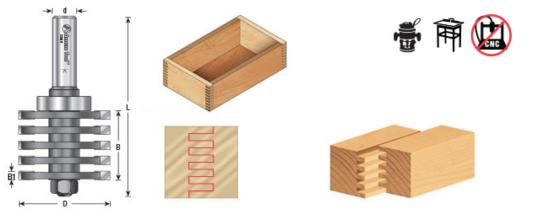

## Amana Tool 'Box Joint' Set 3-Wing w/Ball Bearing Guide

Thank you for shopping with us! Cut strong, attractive box joints for small boxes, shallow drawers, and trays. By taking three passes, it can be used with stock up to 1/2" thick and 4" wide. The bit has five uniformly-spaced 3-wing slotting cutters and a ball bearing guide on a 1/2" shank arbor. For best results, use in a table-mounted router. Replacement Parts: 53207 - 5/32" 3-wing cutters (5 required) 47620 - 1/2" shank arbor with nut 47708 - steel ball bearing guide (1/2" depth of cut) 55369 - 5.5mm spacers (4 required) 55402 - 1mm spacers (2 required) 55404 - 0.5mm shim (1 required)

| Item # | # Manufacturer | Diameter | <b>B1</b> | Cut Height, Length, or<br>Width | Overall Length | RPM        | Shank  | Wings                          | Price    |
|--------|----------------|----------|-----------|---------------------------------|----------------|------------|--------|--------------------------------|----------|
| 53610  | Amana Tool     | 1 in     | 5/32 in   | 1 3/8 in                        | 3 3/4 in       | 13,000 Max | 1/2 in | 3-Wing w/Ball Bearing<br>Guide | \$127.05 |