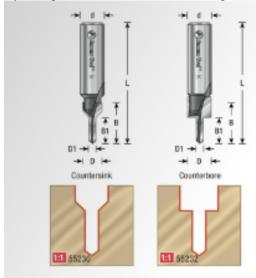

operation.

| Item # | Manufacturer | В1     | Diameter | Cut Height, Length, or<br>Width | Diameter (D1) | Flute | Overall Length | Shank  | Туре        | Price   |
|--------|--------------|--------|----------|---------------------------------|---------------|-------|----------------|--------|-------------|---------|
| 55230  | Amana Tool   | 1/2 in | 7/16 in  | 13/16 in                        | 11/64 in      | 2     | 2 1/2 in       | 1/2 in | Countersink | \$46.58 |
| 55232  | Amana Tool   | 1/2 in | 1/2 in   | 15/16 in                        | 11/64 in      | 2     | 2 1/2 in       | 1/2 in | Counterbore | \$46.58 |