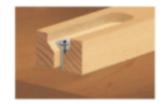

## **Amana Tool Screw Slot Carbide-Tipped 2-Flute**

Thank you for shopping with us! For securing large panels or tabletops in a way that allows them to expand or contract due to changes in temperature or humidity. The screw slots prevent the wood from splitting and the screw from falling. Great for drilling and creating slots in one