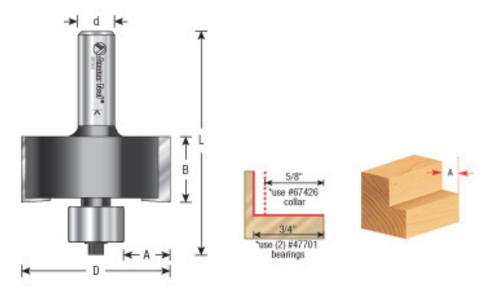

## **Amana Tool Superabbet™ Carbide-Tipped 2-Flute w/Ball Bearing Guide**

Thank you for shopping with us! *Recommended by Wilsonart International*. This ingenious tool features both interchangeable cutting edges and an interchangeable guide collar to enable you to cut a wide range of rabbets. Changing the collars on the twin ball bearing guide steps the cut width in 1/16" increments from flush through 3/4" with five extra "plywood" sizes. Between the standard and **optional collars**, there are 18 different rabbet sizes available. The deep guide collar design adds stability to the tool for handheld router operations. The basic 2" diameter bit includes a hex key, instructions, and all necessary parts for 5/8" and 3/4" width rabbets. Replacement screw for bearing #67094. Replacement washer for bearing #67202. Replacement spacer bearing #67206. Use in a tablemounted router. Not for use in a handheld router! Warning: Maximum RPM - 22,000 The "RC" version has extra-long double-edged carbide inserts, which enables the bit to cut 30mm high. Inserts can be rotated or replaced without removing the bit from the router.

| Item<br># | Manufacturer | Cut<br>Depth          | Diameter | Cut<br>Height,<br>Length,<br>or<br>Width | Flute          | Replacement<br>Parts                                                                                                                          | Bearing(s) | Note                                                                             | Overall<br>Length | RPM                                    | Shank  | Price    |
|-----------|--------------|-----------------------|----------|------------------------------------------|----------------|-----------------------------------------------------------------------------------------------------------------------------------------------|------------|----------------------------------------------------------------------------------|-------------------|----------------------------------------|--------|----------|
| 49360     | Amana Tool   | 5/8 in<br>& 3/4<br>in | 2 in     | 7/8 in                                   | 2<br>w/Bearing | Replacement<br>screw for<br>bearing<br>#67094.<br>Replacement<br>washer for<br>bearing<br>#67202.<br>Replacement<br>spacer bearing<br>#67206. | 47701 (2)  | Use in a table-<br>mounted<br>router. Not for<br>use in a<br>handheld<br>router! | 3 in              | Warning:<br>Maximum<br>RPM -<br>22,000 | 1/2 in | \$104.06 |