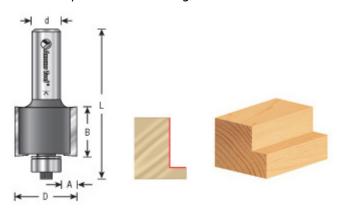

## Amana Tool Special Rabbet Carbide-Tipped 2-Flute w/Ball Bearing Guide

Thank you for shopping with us! Designed for the "smart clip" backsplash system. Depth of rabbet 9/32" Replacement bearing #47706

| Item # | Bearing(s)                              | Cut Depth                          | Cut Height, Length, or Width | Flute Manufacturer | Overall<br>Length | Shank Price |
|--------|-----------------------------------------|------------------------------------|------------------------------|--------------------|-------------------|-------------|
| 49310  | 47706, 3/16 ID x 1/2 OD x .195<br>Thick | Depth of Rabbet 9/32 in,<br>7/8 in |                              | Amana Tool         |                   | \$55.13     |