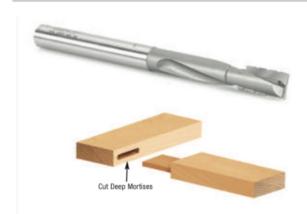

## **Amana Tool Upshear Bit Slot Mortiser Carbide-Tipped 2-Flute**

Edge of Arlington offers free shipping in the United States when you choose flat rate shipping.

These bits are designed to do deep slot and holes for tenon, especially in doors, chairs, tables, etc. Special carbide with a 1" long up-shear and chipbreaker for fast cuts and chip clearance. For use in lock mortising and door machines.

For Slot Mortiser Only.

Warning: DO NOT USE THESE BITS ON A DRILL PRESS MACHINE UNDER ANY CIRCUMSTANCE!

| Item # | B1       | Diameter | Cut Height, Length, or Width | Flute Geometry | Flute | Overall Length | Shank  | Price   |
|--------|----------|----------|------------------------------|----------------|-------|----------------|--------|---------|
| 45540  | 2 3/4 in | 1/2 in   | 1 in                         | Upcut          | 2     | 6 in           | 1/2 in | \$63.60 |
| 45542  | 4 3/4 in | 5/8 in   | 1 in                         | Upcut          | 2     | 6 5/8 in       | 1/2 in | \$70.65 |
| 45544  | 4 3/4 in | 3/4 in   | 1 in                         | Upcut          | 2     | 6 5/8 in       | 1/2 in | \$77.70 |