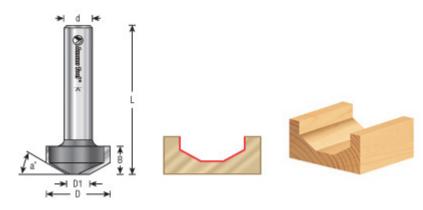

| Item # | Manufacturer | Diameter | Cut Height, Length, or Width | Diameter (D1) | Flute | Overall Length | Shank  | Angle  | Price   |
|--------|--------------|----------|------------------------------|---------------|-------|----------------|--------|--------|---------|
| 56116  | Amana Tool   | 1 1/8 in | 1/2 in                       | .454 in       | 2     | 2 3/4 in       | 1/2 in | 30 deg | \$63.00 |