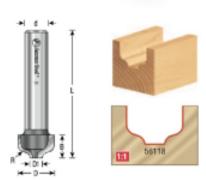

## **Amana Tool Ogee Groove 2-Flute Carbide-Tipped Router Bits**

Thank you for shopping with us! Rout a flat bottom groove with ogee shoulders. Decorate any solid wood surface using a handheld or CNC router.

| Item # | Manufacturer | Diameter | Cut Height, Length, or Width | Diameter (D1) | Flute | Overall Length | Radius  | Shank  | Price   |
|--------|--------------|----------|------------------------------|---------------|-------|----------------|---------|--------|---------|
| 56122  | Amana Tool   | 1/2 in   | 3/8 in                       | .157 in       | 2     | 2 in           | 5/64 in | 1/4 in | \$43.54 |
| 56118  | Amana Tool   | 3/4 in   | 1/2 in                       | .256 in       | 2     | 2 3/4 in       | 9/64 in | 1/2 in | \$55.58 |