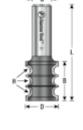

| Item # | Manufacturer | Diameter | Cut Height, Length, or Width | Flute | Overall Length | Radius | Shank  | Туре | Price   |
|--------|--------------|----------|------------------------------|-------|----------------|--------|--------|------|---------|
| 54210  | Amana Tool   | 7/8 in   | 1 in                         | 2     | 2 1/4 in       | 1/8 in | 1/4 in | Bead | \$43.31 |
| 54212  | Amana Tool   | 7/8 in   | 1 in                         | 2     | 2 3/4 in       | 1/8 in | 1/2 in | Bead | \$43.31 |