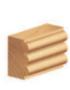

## **Amana Tool Triple Beading Carbide-Tipped 2-Flute**

Thank you for shopping with us! Three uniform beads are formed in one pass with this bit. Use it to produce reeded pilasters or table legs. Must be used with an edge guide or fence. Use in a handheld or table-mounted router.