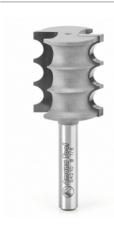

## **Amana Tool Triple Beading Carbide-Tipped 2-Flute**

Thank you for shopping with us! Three uniform beads are formed in one pass with this bit. Use it to produce reeded pilasters or table legs. Must be used with an edge guide or fence. Use in a handheld or table-mounted router.