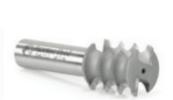

## **Amana Tool Triple Beading Carbide-Tipped 2-Flute**

Thank you for shopping with us! Three uniform beads are formed in one pass with this bit. Use it to produce reeded pilasters or table legs. Must be used with an edge guide or fence. Use in a handheld or table-mounted router.