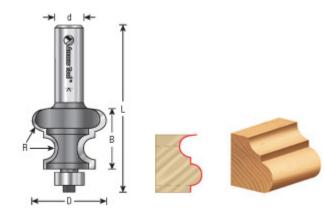

## Amana Tool Matched Bead Carbide-Tipped 2-Flute w/Ball Bearing Guide

Thank you for shopping with us! This dual-purpose bit produces both moldings and joints. Use in place of matched flute and bead bit sets to mill the edges of strips used in various stave constructions such as planters, canoes, and hot tubs. Switch from fluting to beading by raising or lowering the bit. Pilot bearing allows use for template-guided cuts. Recommended for router table use; smaller sizes can be used with an edge guide equipped portable router. Replacement bearing for #54186 use #47706 Replacement bearing for #54188 use #47716 (Warning: maximum RPM for 54188 = 18,000)

| lte | em # | Manufacturer | Bearing(s) | Diameter | Cut Height, Length, or Width | Flute       | Overall Length | Radius  | Shank  | Price   |
|-----|------|--------------|------------|----------|------------------------------|-------------|----------------|---------|--------|---------|
| 54  | 186  | Amana Tool   | 47706      | 1 1/4 in | 1 in                         | 2 w/Bearing | 2 7/8 in       | 3/16 in | 1/2 in | \$      |
| 54  | 188  | Amana Tool   | 47716      | 2 in     | 1 1/4 in                     | 2 w/Bearing | 3 in           | 1/4 in  | 1/2 in | \$95.29 |