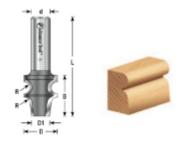

## **Amana Tool Edge Beading Carbide-Tipped 2-Flute**

Thank you for shopping with us! Similar to the corner bead but with a radiused rather than a hard-edged quirk. Since this bit lacks a pilot, it must be used with a fence or edge guide. Use in a handheld or table-mounted router.

| Item # | Manufacturer | Diameter | Cut Height, Length, or Width | Diameter (D1) | Flute | Overall Length | Radius  | Shank  | Price   |
|--------|--------------|----------|------------------------------|---------------|-------|----------------|---------|--------|---------|
| 54208  | Amana Tool   | 7/8 in   | 1 1/32 in                    | .500 in       | 2     | 2 3/4 in       | 5/32 in | 1/2 in | \$42.08 |