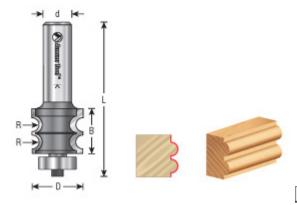

## Amana Tool Double Beading Carbide-Tipped 2-Flute w/Ball Bearing Guide

Thank you for shopping with us! Produce pairs of beads on the edges of shelving or narrow molding strips. Use in a handheld or table-mounted router.

| Item # | Manufacturer | Diameter | Cut Height, Length, or Width | Flute       | Bearing(s) | Overall Length | Radius | Shank  | Price   |
|--------|--------------|----------|------------------------------|-------------|------------|----------------|--------|--------|---------|
| 54294  | Amana Tool   | 7/8 in   | 3/4 in                       | 2 w/Bearing | 47716      | 2 5/8 in       | 1/8 in | 1/2 in | \$67.50 |