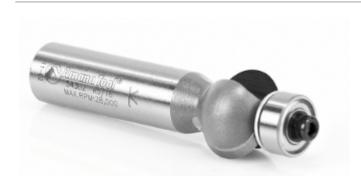

## Amana Tool Edge Fluting Carbide-Tipped 2-Flute w/Ball Bearing Guide

Thank you for shopping with us! This bit produces a fingernail flute rather than a full 180° radius flute. Creates an interesting edge detail and can be used to make small-scale cornice-type moldings. Use in a handheld or table-mounted router. Replacement bearing #47706