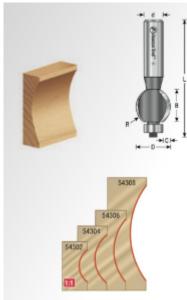

## Amana Tool Edge Fluting Carbide-Tipped 2-Flute w/Ball Bearing Guide

Thank you for shopping with us! This bit produces a fingernail flute rather than a full 180° radius flute. Creates an interesting edge detail and can be used to make small-scale cornice-type moldings. Use in a handheld or table-mounted router. Replacement bearing #47706

| Item # | Manufacturer | Diameter | Cut Height, Length, or Width | Flute       | Bearing(s) | Overall Length | Radius   | Shank  | Price   |
|--------|--------------|----------|------------------------------|-------------|------------|----------------|----------|--------|---------|
| 54302  | Amana Tool   | 3/4 in   | 1/2 in                       | 2 w/Bearing | 47706      | 2 3/4 in       | 5/16 in  | 1/2 in | \$31.76 |
| 54304  | Amana Tool   | 7/8 in   | 3/4 in                       | 2 w/Bearing | 47706      | 3 in           | 15/32 in | 1/2 in | \$47.63 |
| 54306  | Amana Tool   | 7/8 in   | 1 in                         | 2 w/Bearing | 47706      | 3 1/4 in       | 3/4 in   | 1/2 in | \$55.58 |

54308 Amana Tool 1 in 1 1/2 in 2 w/Bearing 47706 3 3/4 in 1 1/4 in 1/2 in **\$63.53**