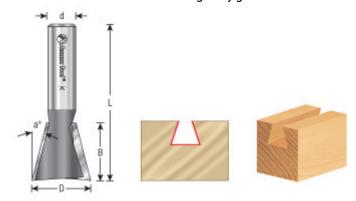

| Item # | Manufacturer | Application | Diameter | Cut Height, Length, or Width | Overall Length | Shank Angle Price            |
|--------|--------------|-------------|----------|------------------------------|----------------|------------------------------|
| 45835  | Amana Tool   | Leigh #128  | 1/2 in   | .415 in                      | 2 1/4 in       | 1/4 in 18 deg <b>\$23.96</b> |