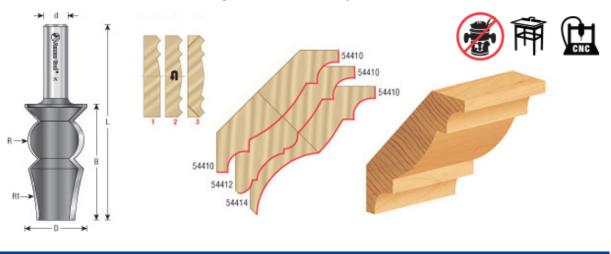

## Amana Tool Reversible Crown Molding Extender Carbide-Tipped 2-Flute

Thank you for shopping with us! **Create crown molding up to 4 1/2" wide!** Now you can make extra-large architectural crown moldings with your table-mounted router. Our new extender bit enables you to make unique crown moldings in every type of wood. You're no longer limited to the small selection of crown moldings at the lumber dealer. This specially designed bit works in conjunction with either our vertical or horizontal crown molding bits, allowing you to make crown moldings up to 4 1/2" wide. Bevel back edges, cutting off 45° excess using one of our chamfer bits. Can be used with other crown molding bits to create many different combinations!

| 54410 Amana Tool | 1 1/4 in | 2-3/8 in | 2 | Can be used with other crown<br>molding bits to create many<br>different combinations! | 4 in | 7/16 in | 3 15/16 in | 1/2 in | \$ |  |
|------------------|----------|----------|---|----------------------------------------------------------------------------------------|------|---------|------------|--------|----|--|
|------------------|----------|----------|---|----------------------------------------------------------------------------------------|------|---------|------------|--------|----|--|