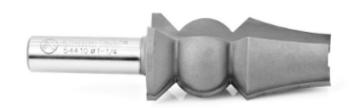

## Amana Tool Reversible Crown Molding Extender Carbide-Tipped 2-Flute

Thank you for shopping with us! **Create crown molding up to 4 1/2" wide!** Now you can make extra-large architectural crown moldings with your table-mounted router. Our new extender bit enables you to make unique crown moldings in every type of wood. You're no longer limited to the small selection of crown moldings at the lumber dealer. This specially designed bit works in conjunction with either our vertical or horizontal crown molding bits, allowing you to make crown moldings up to 4 1/2" wide. Bevel back edges, cutting off 45° excess using one of our chamfer bits. Can be used with other crown molding bits to create many different combinations!

| 54410 Amana Tool | 1 1/4 in | 2-3/8 in | 2 | Can be used with other crown<br>molding bits to create many<br>different combinations! | 4 in | 7/16 in | 3 15/16 in | 1/2 in | \$ |  |
|------------------|----------|----------|---|----------------------------------------------------------------------------------------|------|---------|------------|--------|----|--|
|------------------|----------|----------|---|----------------------------------------------------------------------------------------|------|---------|------------|--------|----|--|