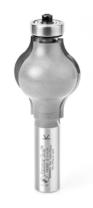

## Amana Tool Handrail Carbide-Tipped 2-Flute w/Ball Bearing Guide

Thank you for shopping with us! Shape the sides of a handrail to make it both attractive and easy to grip. (Then ease the top edges with the table edge bits.) Use in a handheld or table-mounted router. Replacement bearings #54262 use 47706 Replacement bearings #'s 54268 & 54269 use #47716 Profile Sample -

| 54262 | Amana Tool | 1 3/8 in | 1 1/2 in | 47706, Amana Tool 3/16 ID x 1/2<br>OD x .195 Thick Steel Ball<br>Bearing Guide       | 2 w/Bearing | 3 3/8 in | 1/8 in | 19/32 in | 1/2 in | \$79.39 |
|-------|------------|----------|----------|--------------------------------------------------------------------------------------|-------------|----------|--------|----------|--------|---------|
| 54269 | Amana Tool | 1 1/4 in | 1 1/2 in | 47716, Amana Tool Metric 5mm<br>ID x 16mm OD x 5mm Thick<br>Steel Ball Bearing Guide | 2 w/Bearing | 3 3/8 in | 3/8 in | 1/2 in   | 1/2 in | \$71.48 |