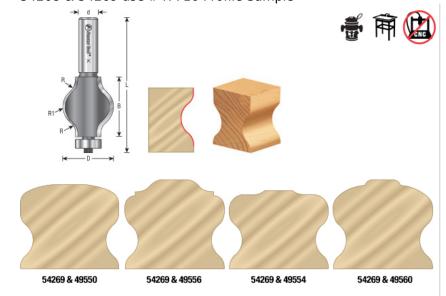

## Amana Tool Handrail Carbide-Tipped 2-Flute w/Ball Bearing Guide

Thank you for shopping with us! Shape the sides of a handrail to make it both attractive and easy to grip. (Then ease the top edges with the table edge bits.) Use in a handheld or table-mounted router. Replacement bearings #54262 use 47706 Replacement bearings #'s 54268 & 54269 use #47716 Profile Sample -

| 54262 | Amana Tool | 1 3/8 in | 1 1/2 in | 47706, Amana Tool 3/16 ID x 1/2<br>OD x .195 Thick Steel Ball<br>Bearing Guide       | 2 w/Bearing | 3 3/8 in | 1/8 in | 19/32 in | 1/2 in | \$79.39 |
|-------|------------|----------|----------|--------------------------------------------------------------------------------------|-------------|----------|--------|----------|--------|---------|
| 54269 | Amana Tool | 1 1/4 in | 1 1/2 in | 47716, Amana Tool Metric 5mm<br>ID x 16mm OD x 5mm Thick<br>Steel Ball Bearing Guide | 2 w/Bearing | 3 3/8 in | 3/8 in | 1/2 in   | 1/2 in | \$71.48 |