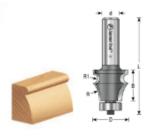

## Amana Tool Drawing Line Carbide-Tipped 2-Flute w/Ball Bearing Guide

Thank you for shopping with us! An edge bead without a quirk is produced by this bit. Several different profile proportions are available. The depth-of-cut setting determines whether you get a fillet above the bead. Use in a handheld or table-mounted router. Replacement bearing #47716

| Item # | Manufacturer | Diameter | Cut Height, Length, or<br>Width | Flute       | Bearing(s) | Overall Length | Radius   | R1/Radius | Shank  | Price   |
|--------|--------------|----------|---------------------------------|-------------|------------|----------------|----------|-----------|--------|---------|
| 54354  | Amana Tool   | 1 in     | 7/8 in                          | 2 w/Bearing | 47716      | 2 3/4 in       | 19/32 in | 5/32 in   | 1/2 in | \$20.63 |
| 54350  | Amana Tool   | 1 in     | 7/8 in                          | 2 w/Bearing | 47716      | 2 3/4 in       | 1 in     | 3/32 in   | 1/2 in | \$      |