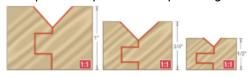

## Amana Tool Adjustable 'V' Panel Set Carbide-Tipped 2-Wing

Thank you for shopping with us! This assembly is designed to create attractive 'V' groove paneling. Included in this set

are spaces to produce 'V' paneling from 1/2", 3/4", or 1" thick stock.