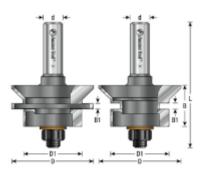

## Amana Tool Adjustable 'V' Panel Set Carbide-Tipped 2-Wing

Thank you for shopping with us! This assembly is designed to create attractive 'V' groove paneling. Included in this set

are spaces to produce 'V' paneling from 1/2", 3/4", or 1" thick stock.

| Item # Manufa | cturer Diameter | • В1                  | Cut Height, Length, or<br>Width | Diameter (D1) | Overall Length | Shank Wings Price             |
|---------------|-----------------|-----------------------|---------------------------------|---------------|----------------|-------------------------------|
| 55346 Amana   | Гооl 2 11/64 in | 5/32 in to 5/16<br>in | 1 1/8 in                        | 1 37/64 in    | 3 3/8 in       | 1/2 in 2-Wing <b>\$158.81</b> |