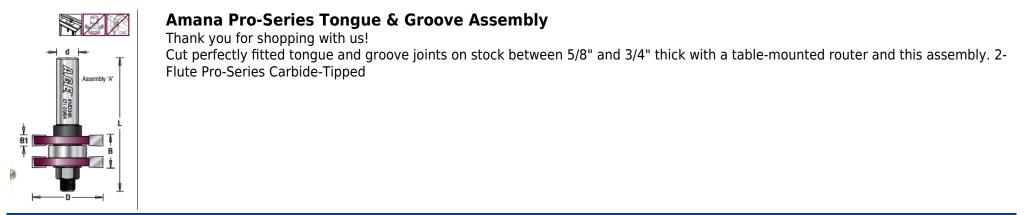

## Edge of Arlington Saw & Tool, Inc.

124 South Collins Arlington, TX 76010 Phone:817-461-7171 • Fax: 817-795-6651 Toll Free: 888-461-7171 Email: info@eoasaw.com Website: www.eoasaw.com

| lt | em # | Manufacturer | Diameter   | <b>B1</b> | Cut Height, Length, or<br>Width | Overall Length | Shank  | T&G Material Thickness Range | Price   |
|----|------|--------------|------------|-----------|---------------------------------|----------------|--------|------------------------------|---------|
| М  | D366 | Amana Tool   | 1 39/64 in | 1/4 in    | 3/4 in                          | 3 in           | 1/2 in | 5/8 - 3/4 in                 | \$56.25 |