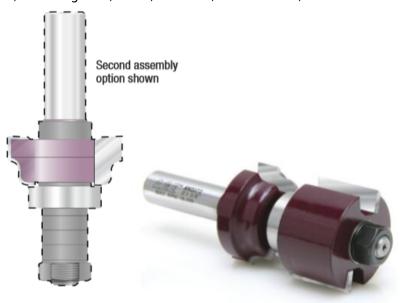

## **Amana Pro-Series Reversible Window Sash Router Bit**

Thank you for shopping with us!

This reversible assembly is designed to cut window sash and glass door parts, including rails, stiles, mullions, and muntins, on stock

between 1 1/8" and 1 3/4" thick. 2-Flute 1-Piece Pro-Series Carbide-Tipped

| Item # | Manufacturer | Diameter | Cut Height,<br>Length, or Width | Bearing(s)                                                                                      | Flute | Overall<br>Length | Radius | Shank  | Price    |
|--------|--------------|----------|---------------------------------|-------------------------------------------------------------------------------------------------|-------|-------------------|--------|--------|----------|
| MD372  | Amana Tool   | 1 3/8 in | 1 13/16 in                      | 47708, Amana Tool Steel Ball Bearing<br>Guide 7/8 Overall Dia x 5/16 Inner Dia x<br>9/32 Height | 2     | 3 3/4 in          | 1/8 in | 1/2 in | \$130.20 |