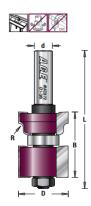

## **Amana Pro-Series Reversible Window Sash Router Bit**

Thank you for shopping with us!

This reversible assembly is designed to cut window sash and glass door parts, including rails, stiles, mullions, and muntins, on stock

between 1 1/8" and 1 3/4" thick. 2-Flute 1-Piece Pro-Series Carbide-Tipped

| Item # | Manufacturer | Diameter | Cut Height,<br>Length, or Width | Bearing(s)                                                                                      | Flute | Overall<br>Length | Radius | Shank  | Price    |
|--------|--------------|----------|---------------------------------|-------------------------------------------------------------------------------------------------|-------|-------------------|--------|--------|----------|
| MD372  | Amana Tool   | 1 3/8 in | 1 13/16 in                      | 47708, Amana Tool Steel Ball Bearing<br>Guide 7/8 Overall Dia x 5/16 Inner Dia x<br>9/32 Height | 2     | 3 3/4 in          | 1/8 in | 1/2 in | \$130.20 |