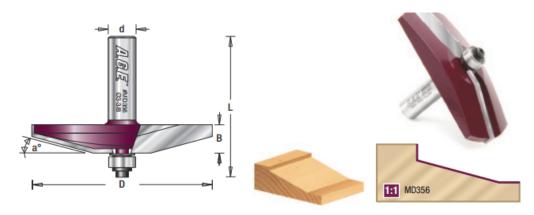

2-Flute Pro-Series Carbide-Tipped

| Item # Diameter | Cut Height, Length, or Width | Manufacturer | Overall Length | Shank  | Angle  | Price   |
|-----------------|------------------------------|--------------|----------------|--------|--------|---------|
| MD356 3 1/2 in  | 1/2 in                       | Amana Tool   | 2 7/16 in      | 1/2 in | 15 deg | \$87.94 |