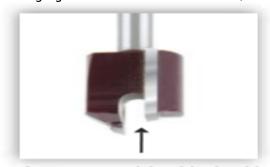

## Amana Pro-Series Mortising Router Bits - 1/2" Shank, 2-Flute

Thank you for shopping with us!

These mortising bits make hardware installation a snap! The carbide tips leave edges sharp for a clean, professional installation, while the large gullet between the two flutes clears chips away quickly. The cutter geometry creates a crisp outline for a perfect fit. A proper mortising bit should have a large gullet between the two flutes, which allows for greater chip clearance and removal. 1/2" Shank Pro-

A proper mortising bit should have a large gullet between the two flutes which allows for greater chip clearance and removal.

Series Carbide-Tipped

| Item # | Manufacturer | Diameter | Cut Height, Length, or Width | Flute | Overall Length | Shank  | Price   |
|--------|--------------|----------|------------------------------|-------|----------------|--------|---------|
| MD160  | Amana Tool   | 1/2 in   | 3/4 in                       | 2     | 2 in           | 1/4 in | \$12.68 |
| MD162  | Amana Tool   | 3/4 in   | 3/4 in                       | 2     | 2 in           | 1/4 in | \$15.64 |