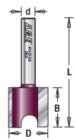

## Amana Pro-Series Mortising Router Bits - 1/2" Shank, 2-Flute

Thank you for shopping with us!

These mortising bits make hardware installation a snap! The carbide tips leave edges sharp for a clean, professional installation, while the large gullet between the two flutes clears chips away quickly. The cutter geometry creates a crisp outline for a perfect fit. A proper mortising bit should have a large gullet between the two flutes, which allows for greater chip clearance and removal. 1/2" Shank Pro-

A proper mortising bit should have a large gullet between the two flutes which allows for greater chip clearance and removal.

Series Carbide-Tipped

| Item # | Manufacturer | Diameter | Cut Height, Length, or Width | Flute | Overall Length | Shank  | Price   |
|--------|--------------|----------|------------------------------|-------|----------------|--------|---------|
| MD160  | Amana Tool   | 1/2 in   | 3/4 in                       | 2     | 2 in           | 1/4 in | \$12.68 |
| MD162  | Amana Tool   | 3/4 in   | 3/4 in                       | 2     | 2 in           | 1/4 in | \$15.64 |