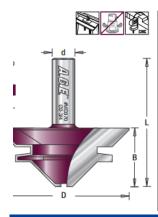

| Item # Manufacturer | Diameter | Cut Height, Length, or Width | Overall Length | Shank  | Angle  | Price   |
|---------------------|----------|------------------------------|----------------|--------|--------|---------|
| MD370 Amana Tool    | 2 3/4 in | 1 1/4 in                     | 2 3/4 in       | 1/2 in | 45 deg | \$87.34 |