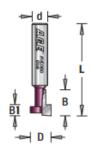

## **Amana Pro-Series Keyhole Router Bit**

Thank you for shopping with us!
Used for cutting keyhole slots in plaques, picture frames, and other wall hanging items. 2-Flute Pro-Series Carbide-Tipped

| Item # | Manufacturer | Diameter | B1      | Cut Height, Length, or Width | Overall Length | Shank  | Price   |
|--------|--------------|----------|---------|------------------------------|----------------|--------|---------|
| MD350  | Amana Tool   | 3/8 in   | 7/16 in | 3/8 in                       | 1 1/2 in       | 1/4 in | \$12.68 |