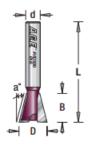

## **Amana Pro-Series Dovetail Router Bit**

Thank you for shopping with us!

The dovetail joint is the strongest construction method for drawers, boxes, chests, and fine casework. Cut butterfly keys, splines, and inlays. 2-Flute Pro-Series Carbide-Tipped

| Item # Manufacturer | Diameter | Cut Height, Length, or Width | Overall Length | Shank  | Angle  | Price   |
|---------------------|----------|------------------------------|----------------|--------|--------|---------|
| MD330 Amana Tool    | 1/2 in   | 1/2 in                       | 1 3/4 in       | 1/4 in | 14 deg | \$15.00 |