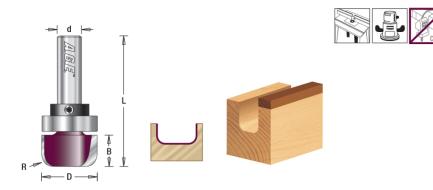

## **Amana Pro Series Bowl & Tray Router Bit**

Thank you for shopping with us!

For routing solid wood serving trays, flat dishes, shallow bowls, and similar objects. This router bit with ball bearing guide cuts flat smooth bottom surfaces, vertical walls, and a transition radius between them—all in one pass.

| Item # Manufacturer | Diameter | Cut Height, Length, or Width | Flute | <b>Overall Length</b> | Radius | Shank  | Price |
|---------------------|----------|------------------------------|-------|-----------------------|--------|--------|-------|
| MD400 Amana Tool    | 1 1/4 in | 5/8 in                       | 2     | 2 5/8 in              | 1/4 in | 1/2 in | \$    |