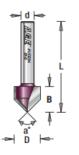

| Item # | Manufacturer | Diameter  | Cut Height, Length, or Width | Flute | Overall Length | Radius  | R1/Large Radius | Shank  | Price   |
|--------|--------------|-----------|------------------------------|-------|----------------|---------|-----------------|--------|---------|
| MD374  | Amana Tool   | 1 7/16 in | 19/32 in                     | 2     | 2 in           | 5/16 in | 3/8 in          | 1/2 in | \$60.26 |