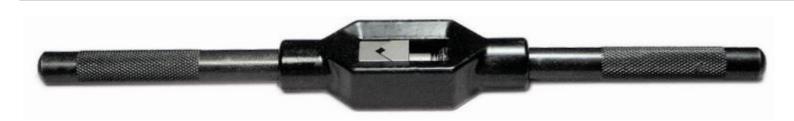

## Viking Drill & Tool Tap & Reamer Wrenches -Professional Quality Type 725

Thank you for shopping with us! Hardened steel jaws. Adjusts easily by turning handles.

| Item # | Manufacturer        | Size                                | Price   |
|--------|---------------------|-------------------------------------|---------|
| 50350  | Viking Drill & Tool | For Tap Sizes 1/4 - 3/4 (3/8 NPT)   | \$32.96 |
| 50360  | Viking Drill & Tool | For Tap Sizes 1/2 - 1 1/8 (3/4 NPT) | \$91.16 |