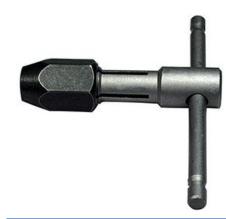

## Viking Drill & Tool T-Handle Tap Wrenches - Type 727

Thank you for shopping with us!
• Sliding T-handle with spring tension to hold taps in place, self equalizing jaws • No 50320 has removable handle and 3/8" female square drive for extensions, ratchet, and power drive