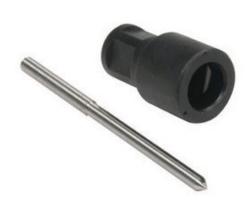

## **Hougen RotaLoc™ Spindle Adapter**

Edge of Arlington offers free shipping in the United States when you choose flat rate shipping.

With the RotaLoc<sup>™</sup> Spindle Adapter you use RotaLoc<sup>™</sup> or RotaLoc Plus<sup>™</sup> Annular Cutters in virtually all Hougen® Portable Magnetic Drills or any other drill that also accepts "12,000-Series" Cutters.

| Item # | Part Descp.                                                                | Manufacturer | Price   |
|--------|----------------------------------------------------------------------------|--------------|---------|
| 17680  | RotaLoc™ Spindle Adapter Assembly w/Pilot                                  | Hougen       | \$95.00 |
| 04780  | RotaLoc™ Spindle Adapter Replacement Pilot for 17680 Assembly (Pilot only) | Hougen       | \$13.31 |