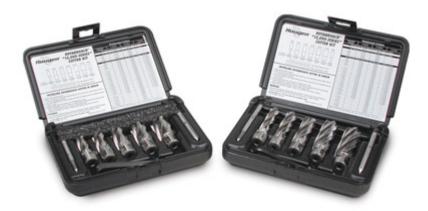

## Hougen "12,000 Series" Cutter Kits

Thank you for shopping with us!

Conveniently packaged with the most popular diameters in protective cases for easy transporting and safe storage. Choose from fractional or metric diameters, in 1" or 2" depth of cut. Each kit includes hex wrenches and 2 pilots.

| Item # | <b>Cut Depth</b> | Includes                                                                   | Size                                    | Manufacturer | Price    |
|--------|------------------|----------------------------------------------------------------------------|-----------------------------------------|--------------|----------|
| 12002  | 2 in             | Plastic tool case contains 2 pilots, 2 wrenches, 5 cutters. M2 HSS coating | 9/16, 11/16, 13/16, 15/16, 1<br>1/16 in | Hougen       | \$304.45 |
| 12004  | 50 mm            | Plastic tool case contains 2 pilots, 2 wrenches, 5 cutters. M2 HSS coating | 14, 16, 18, 20, 22 mm                   | Hougen       | \$319.73 |