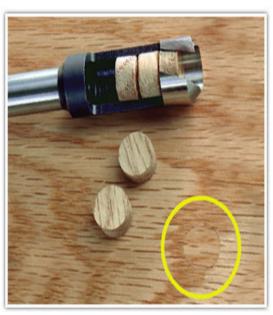

## Amana Timberline 8-Piece Wood Plug Cutter Set

Thank you for shopping with us! Quality wood cutters for making smooth straight or tapered wood plugs. Product Information: • Set includes 1 of ea. straight & tapered plug cutter • Professional Quality • Unit Pack: Custom Wood Case