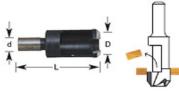

Straight Wood Plug Cutter

Tapered Wood Plug Cutter

| Item # Manufacture | r Includes                              | Part Descp.                                                    | Price   |
|--------------------|-----------------------------------------|----------------------------------------------------------------|---------|
| 607-500 Amana Tool | 1 of ea. straight & tapered plug cutter | 8 pc. Set in Wood Case - Straight & Tapered - Custom Wood Case | \$44.14 |