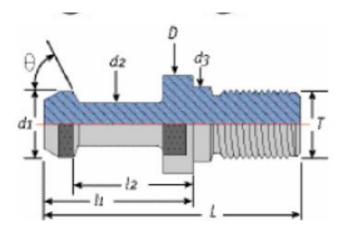

| Item #   | Length                                        | Туре                         | Price   |
|----------|-----------------------------------------------|------------------------------|---------|
| 750-19   | Length 43mm Length I1 23.4mm Length I2 18.2mm | ВТ30 КОМО                    | \$46.00 |
| 49001-45 | Length 44mm Length I1 24mm Length I2 19mm     | Columbo 30-Ball RS Spindle   | \$32.00 |
| 49019    | Length 44mm Length I1 23.9mm                  | HSD ISO30                    | \$33.00 |
| 4403502  | Length 43mm Length I1 28mm Length I2 22.5mm   |                              | \$48.00 |
| 49001    | Length 44mm Length I1 24mm Length I2 19mm     | Columbo ISO30 Billet Spindle | \$20.00 |