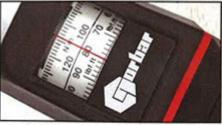

Set adjustable dial to the correct amount of torque and tighten nut until wrench "clicks".

| Item # | Manufacturer | Length  | Range           | Style             | Price    |
|--------|--------------|---------|-----------------|-------------------|----------|
| 200 TH | Techniks     | 16.5 in | 30 - 150 ft/lbs | 16mm round spigot | \$472.00 |
| 300TH  | Techniks     | 21.5 in | 44 - 228 ft/lbs | 16mm round spigot | \$564.00 |