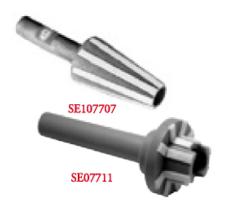

| Item #  | Diameter             | Length | <b>Taper</b>                                          | Manufacturer   | Price    |
|---------|----------------------|--------|-------------------------------------------------------|----------------|----------|
| SE07703 | 24mm Handle Diameter | 170 mm | 30mm Taper 60mm Taper Length 32mm Taper Max Diameter  | Southeast Tool | \$115.26 |
| SE07705 | 30mm Handle Diameter | 240 mm | 50mm Taper 120mm Taper Length 70mm Taper Max Diameter | Southeast Tool | \$110.82 |
| SE07710 | 22mm Handle Diameter | 165 mm | HSK63A Taper 31mm Taper Length                        | Southeast Tool | \$109.76 |
| SE07711 | 22mm Handle Diameter | 165 mm | HSK63F Taper 31mm Taper Length                        | Southeast Tool | \$119.85 |