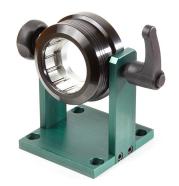

## Amana Tool Universal Adjustable Auto-Locking Stand for ISO30 & HSK63F Chucks Thank you for shopping with us!

- Tool holder to be locked on the flange diameter
- It is adjustable from  $0^{\circ}$  to  $90^{\circ}$
- Roller-bearing design
- Fastest tool change
- Bolts right to workbench

UHO-50 For ISO30 tool holders with 50mm flange. Fits Amana Tool #'s HO-112 & HO-116. UHO-63 For HSK63F tool holders with 63mm flange. Fits Amana Tool #'s HO-132 & HO-136.

| Item # Manufact  | urer Fits                         | Part Descp. Price                                      |    |
|------------------|-----------------------------------|--------------------------------------------------------|----|
| UHO-50 Amana Too | Fits Amana Tool #HO-112 & #HO-116 | For ISO30 Tool Holders with 50mm Flange \$279.3        | 36 |
| UHO-63 Amana Too | Fits Amana Tool #HO-132 & #HO-136 | For HSK63F Tool Holders with 63mm Flange \$279.3       | 36 |
| UHO-32 Amana Too | ol                                | For HSK32 Tool Holders with 32mm Flange <b>\$279.3</b> | 36 |
| UHO-63 Amana Too | )                                 | For HSK40 Tool Holders with 40mm Flange \$279.3        | 36 |