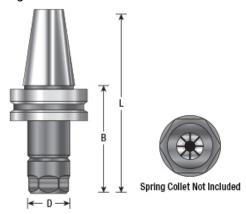

## **CNC Replacement Parts**

- Made from alloy steel hardened to 54 56rc
- Tool Holders Balanced to G2.5 at 25,000 RPMs
- Coolant thru capability
- Concentricity is less than .0002 at collet face
- Rear thread for pull stud is M16 x 2.0
- Spring collet not included

| Item # Manufacturer | Cut Height, Length, or Width | Length   | Style | Thread Size/Length | Туре        | Price   |
|---------------------|------------------------------|----------|-------|--------------------|-------------|---------|
| HO-164 Amana Tool   | 70 mm                        | 135.4 mm | BT-40 | M16x2.0            | Collet ER16 | \$94.91 |
| HO-172 Amana Tool   | 80 mm                        | 145.4 mm | BT-40 | M16x2.0            | Collet ER20 | \$94.91 |

HO-178 Amana Tool 80 mm 145.4 mm BT-40 M16x2.0 Collet ER25 **\$94.91**