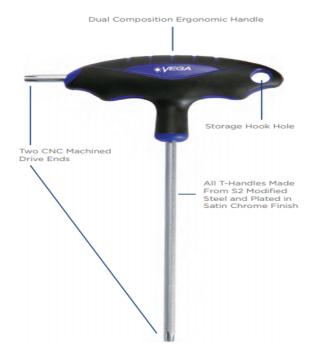

## **Vega Torx® T-Handle Set - 7 Piece**

Edge of Arlington offers free shipping in the United States when you choose flat rate shipping.

All T-Handles are made from S2 modified steel for industry leading performance and durability • T-Handles feature two drive ends for maximum versatility • All drive tips are CNC machined for precise fit in the fastener recess • Through-hardened for maximum durability • Ergonomic handles are molded on for a permanent bond