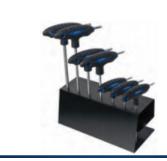

## **Vega Torx® T-Handle Set - 7 Piece**

Edge of Arlington offers free shipping in the United States when you choose flat rate shipping.

All T-Handles are made from S2 modified steel for industry leading performance and durability • T-Handles feature two drive ends for maximum versatility • All drive tips are CNC machined for precise fit in the fastener recess • Through-hardened for maximum durability • Ergonomic handles are molded on for a permanent bond