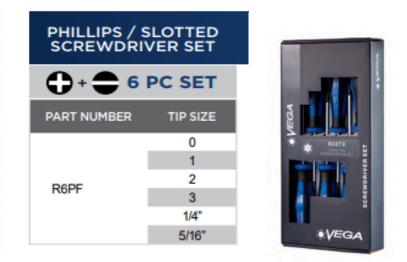

## Vega Phillips/Slotted Screwdriver Set

Edge of Arlington offers free shipping in the United States when you choose flat rate shipping.

Made from S2 modified shock resistant steel for professional performance and durability. Dual composition ergonomic handle. Proprietary precision CNC machined tips for excellent fit in fastener recess.

| Item # | No. of Pieces | Tip/Point                       | Manufacturer    | Price   |
|--------|---------------|---------------------------------|-----------------|---------|
| R6PF   | 6             | P0, P1, P2, P3, 1/4 in, 5/16 in | Vega Industries | \$34.12 |