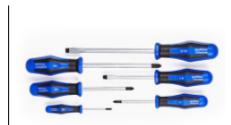

## Vega Phillips/Slotted Screwdriver Set

Edge of Arlington offers free shipping in the United States when you choose flat rate shipping.

Made from S2 modified shock resistant steel for professional performance and durability. Dual composition ergonomic handle. Proprietary precision CNC machined tips for excellent fit in fastener recess.

| Item # | No. of Pieces | Tip/Point                       | Manufacturer    | Price   |
|--------|---------------|---------------------------------|-----------------|---------|
| R6PF   | 6             | P0, P1, P2, P3, 1/4 in, 5/16 in | Vega Industries | \$34.12 |