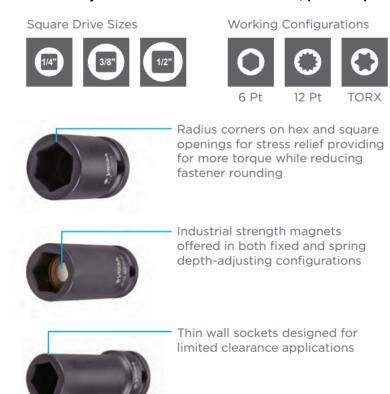

## Vega 6-pt Magnetic Impact Sockets Std Length Thin Wall - 1/4" Sq Drive (SAE)

Edge of Arlington offers free shipping in the United States when you choose flat rate shipping.

Made from S2 modified shock resistant steel for professional performance and durability. Rounded corners on hex and square opening for stress relief. **Don't see what you need? Other sizes made to order; please request a quote.** 