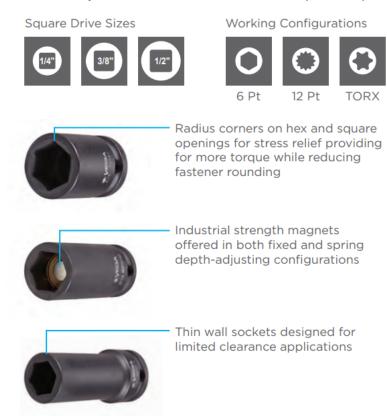

## Vega 6-pt Impact Sockets Std Length Thin Wall - 1/2" Sq Drive (SAE)

Thank you for shopping with us!

Made from high grade alloy steel. Rounded corners on hex and square opening for stress relief.