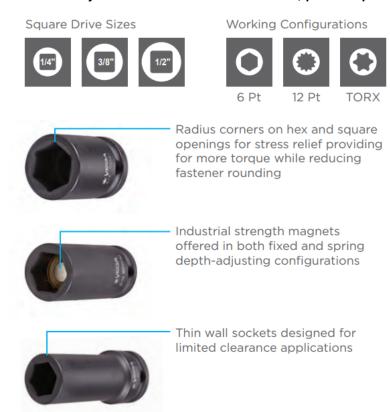

## Vega 6-pt Impact Sockets Long Length - 3/8" Sq Drive (SAE)

Edge of Arlington offers free shipping in the United States when you choose flat rate shipping.

Made from S2 modified shock resistant steel for professional performance and durability. Rounded corners on hex and square opening for stress relief. **Don't see what you need? Other sizes made to order; please request a quote.** 