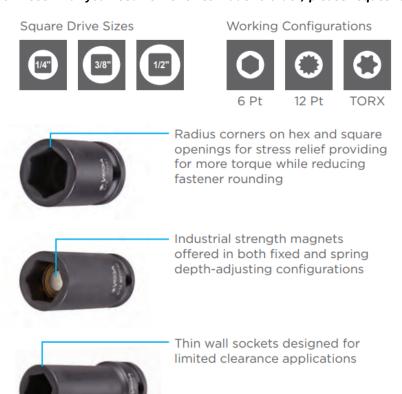

## Vega 6-pt Impact Sockets Long Length - 1/4" Sq Drive (SAE)

Thank you for shopping with us!

Made from S2 modified shock resistant steel for professional performance and durability. Rounded corners on hex and square opening for stress relief. **Don't see what you need? Other sizes made to order; please request a quote.** 