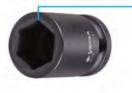

## Don't see what you need? Other sizes made to order; please request a quote.

Radius corners on hex and square openings for stress relief providing for more torque while reducing fastener rounding

Industrial strength magnets offered in both fixed and spring depth-adjusting configurations