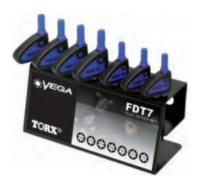

## Vega Torx<sup>®</sup> Flag Driver Set

Thank you for shopping with us!

All flag driver blades are made from S2 modified steel for industry leading performance and durability • Flag drivers feature top spinner knobs for easy control and smooth turning • Flag-shaped handles are molded on for a permanent bond • All drive tips are CNC machined for precise fit in the fastener recess • Through hardened for

maximum durability

4.0mm

25mm

| Item # | Includes                        | Manufacturer    | Tip/Point              | Price   |
|--------|---------------------------------|-----------------|------------------------|---------|
| FDT7   | 7 Flag Drivers (refer to image) | Vega Industries | 6, 7, 8, 9, 10, 15, 20 | \$27.05 |