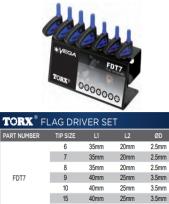

## Vega Torx<sup>®</sup> Flag Driver Set

Thank you for shopping with us!

All flag driver blades are made from S2 modified steel for industry leading performance and durability • Flag drivers feature top spinner knobs for easy control and smooth turning • Flag-shaped handles are molded on for a permanent bond • All drive tips are CNC machined for precise fit in the fastener recess • Through hardened for

maximum durability

4.0mm

25mm

| Item # | Includes                        | Manufacturer    | Tip/Point              | Price   |
|--------|---------------------------------|-----------------|------------------------|---------|
| FDT7   | 7 Flag Drivers (refer to image) | Vega Industries | 6, 7, 8, 9, 10, 15, 20 | \$27.05 |