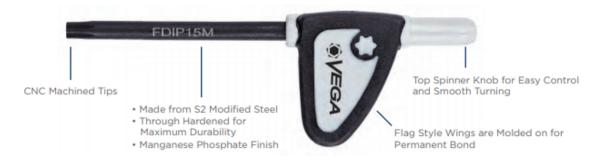

## Vega Torx<sup>®</sup> Flag Driver Set

Thank you for shopping with us!

All flag driver blades are made from S2 modified steel for industry leading performance and durability • Flag drivers feature top spinner knobs for easy control and smooth turning • Flag-shaped handles are molded on for a permanent bond • All drive tips are CNC machined for precise fit in the fastener recess • Through hardened for

maximum durability

4.0mm

25mm

| Item # | Includes                        | Manufacturer    | Tip/Point              | Price   |
|--------|---------------------------------|-----------------|------------------------|---------|
| FDT7   | 7 Flag Drivers (refer to image) | Vega Industries | 6, 7, 8, 9, 10, 15, 20 | \$27.05 |