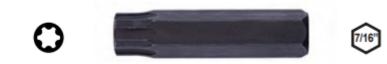

## Vega Torxplus® Insert Bits 7/16" Shank

Thank you for shopping with us!

Made from S2 modified shock resistant steel for professional performance and durability. Proprietary precision CNC machined tips for excellent fit in fastener recess. Precision controlled heat treatment for extreme durability and wear protection. Torx*plus*® FEATURES • Spreads driving force over larger area allowing for higher torque transmission • Maximizes engagement between bit and fastener virtually eliminating camout • Reduces tool slippage and application damage • Reduces bit wear, extending tool life

| ltem #   | Length | Tip/Point | Manufacturer    | Unit Price | Pack Quantity | Price   |
|----------|--------|-----------|-----------------|------------|---------------|---------|
| 350IP55A | 2 in   | 55        | Vega Industries | \$5.48     | 5             | \$27.40 |