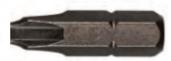

## **Vega Phillips Square Combo Insert Bits - 1/4"**

Thank you for shopping with us!

Made from S2 modified shock resistant steel for professional performance and durability. Proprietary precision CNC machined tips for excellent fit in fastener recess. Precision controlled heat treatment for extreme durability and wear protection.

| Item #  | Length | Tip/Point | Manufacturer    | Unit Price | Pack Quantity | Price    |
|---------|--------|-----------|-----------------|------------|---------------|----------|
| 125QRV0 | 1 in   | #0        | Vega Industries | \$1.60     | 100           | \$160.00 |
| 125QRV1 | 1 in   | #1        | Vega Industries | \$1.60     | 100           | \$160.00 |
| 125QRV2 | 1 in   | #2        | Vega Industries | \$1.60     | 100           | \$160.00 |