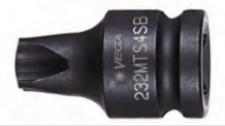

## **Vega MORTORQ® Super Socket Bits - 3/8" Square Drive**

Thank you for shopping with us!

Made from S2 modified shock resistant steel for professional performance and durability. Proprietary precision CNC machined tips for excellent fit in fastener recess. 1-piece construction increases durability and service life of bit.

| Item #    | Length   | Tip/Point | Manufacturer    | Unit Price | Pack Quantity | Price   |
|-----------|----------|-----------|-----------------|------------|---------------|---------|
| 232MTS4SB | 1 1/4 in | 4         | Vega Industries | \$18.36    | 5             | \$91.80 |