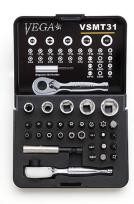

## Vega 31-pc Industrial Driver Bit & Socket Sets

Thank you for shopping with us!

Made from S2 modified shock resistant steel for professional performance and durability. Proprietary precision CNC machined tips for excellent fit in fastener recess. Includes industrial grade ratcheting bit wrench. Heavy duty drop resistant storage case.

| Item # | Manufacturer    | Part Descp.                                                                                                                                                                             | Price   |
|--------|-----------------|-----------------------------------------------------------------------------------------------------------------------------------------------------------------------------------------|---------|
| VSM31  | Vega Industries | 31 piece industrial driver & socket bit set including industrial grade ratcheting bit wrench. Heavy duty drop resistant storage case. Bits made from S2 modified shock resistant steel. | \$51.63 |
| VSMT31 | Vega Industries | 31 piece industrial security driver bit set including industrial grade ratcheting bit wrench. Heavy duty drop resistant storage case. Bits made from S2 modified shock resistant steel. | \$57.05 |