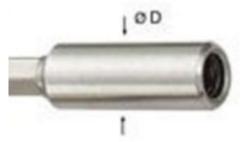

| Item #      | Length    | Outside Diameter | Manufacturer    | Unit Price | Pack Quantity | Price   |
|-------------|-----------|------------------|-----------------|------------|---------------|---------|
| 10M80SDS1QF | 3 3/16 in | .393 in          | Vega Industries | \$13.68    | 5             | \$68.40 |