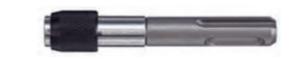

## Vega SDS Drive - Quick Release Magnetic Bit Holders - 1/4"

Thank you for shopping with us! Made from S2 modified shock resistant steel for professional performance and durability. Quick release function locks bits in place and provides easy change outs.

| Item #      | Length    | Outside Diameter | Manufacturer    | Unit Price | Pack Quantity | Price   |
|-------------|-----------|------------------|-----------------|------------|---------------|---------|
| 10M80SDS1QF | 3 3/16 in | .393 in          | Vega Industries | \$13.68    | 5             | \$68.40 |